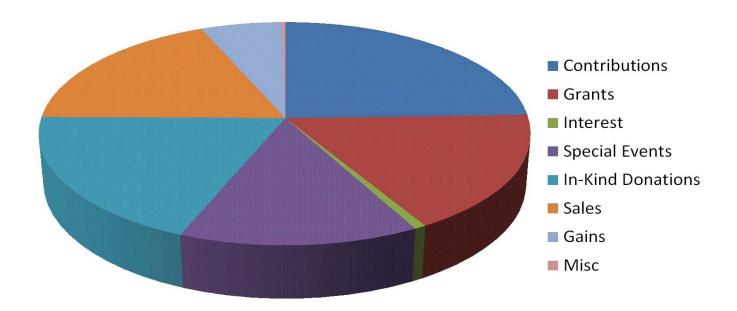

## **Income Categorized**

### **Financial Statement**

| ASSETS                                    | 2010        | 2011        |
|-------------------------------------------|-------------|-------------|
| Current Assets                            | \$450,362   | \$483,570   |
| Property & Equipment                      | \$189,719   | \$183,630   |
| Other Assets                              | \$2,226,754 | \$2,257,285 |
| Total Assets                              | \$2,866,835 | \$2,924,485 |
| LIABILITIES & NET ASSETS                  |             |             |
| Current Liabilities                       | \$56,308    | \$72,131    |
| Long-Term Liabilities                     | \$402,383   | \$363,093   |
| Net Assets                                | \$2,408,144 | \$2,489,261 |
| <b>Total Liabilities &amp; Net Assets</b> | \$2,866,835 | \$2,924,485 |
| REVENUE                                   |             |             |
| Contributions                             | \$160,979   | \$142,255   |
| Grants                                    | \$152,429   | \$99,222    |
| Interest                                  | \$7,074     | \$3,967     |
| Special Events                            | \$90,243    | \$80,189    |
| In-Kind Donations                         | \$8,500     | \$110,748   |
| Sales                                     | \$84,445    | \$107,188   |
| Gains                                     | \$59,105    | \$35,321    |
| Miscellaneous                             | \$18,013    | \$1,566     |
| Total                                     | \$580,788   | \$580,456   |
| EXPENSES                                  |             |             |
| Program                                   | \$165,411   | \$257,823   |
| Management & General                      | \$95,412    | \$114,349   |
| Fundraising                               | \$28,749    | \$16,967    |
| Total                                     | \$289,572   | \$389,139   |