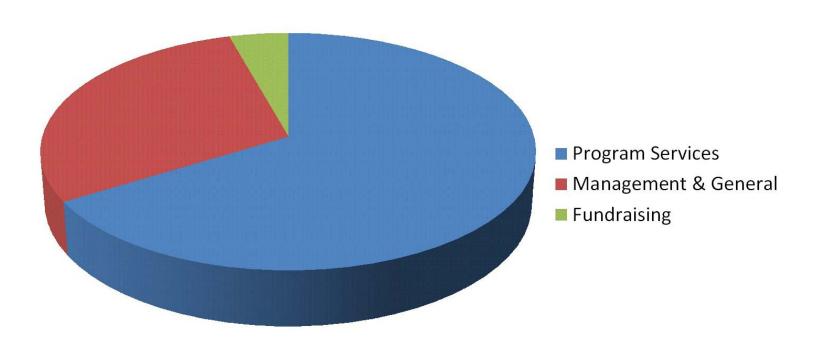

# **Expenses Categorized**

### **Financial Statement**

| ASSETS                                    | 2010        | 2011        |
|-------------------------------------------|-------------|-------------|
| Current Assets                            | \$450,362   | \$483,570   |
| Property & Equipment                      | \$189,719   | \$183,630   |
| Other Assets                              | \$2,226,754 | \$2,257,285 |
| Total Assets                              | \$2,866,835 | \$2,924,485 |
| LIABILITIES & NET ASSETS                  |             |             |
| Current Liabilities                       | \$56,308    | \$72,131    |
| Long-Term Liabilities                     | \$402,383   | \$363,093   |
| Net Assets                                | \$2,408,144 | \$2,489,261 |
| <b>Total Liabilities &amp; Net Assets</b> | \$2,866,835 | \$2,924,485 |
| REVENUE                                   |             |             |
| Contributions                             | \$160,979   | \$142,255   |
| Grants                                    | \$152,429   | \$99,222    |
| Interest                                  | \$7,074     | \$3,967     |
| Special Events                            | \$90,243    | \$80,189    |
| In-Kind Donations                         | \$8,500     | \$110,748   |
| Sales                                     | \$84,445    | \$107,188   |
| Gains                                     | \$59,105    | \$35,321    |
| Miscellaneous                             | \$18,013    | \$1,566     |
| Total                                     | \$580,788   | \$580,456   |
| EXPENSES                                  |             |             |
| Program                                   | \$165,411   | \$257,823   |
| Management & General                      | \$95,412    | \$114,349   |
| Fundraising                               | \$28,749    | \$16,967    |
| Total                                     | \$289,572   | \$389,139   |