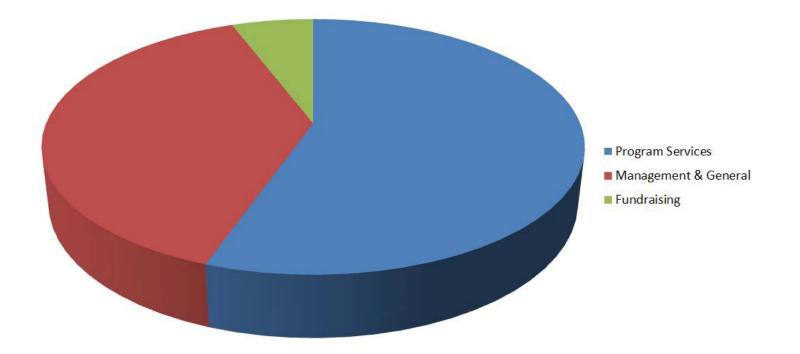

### **Expenses Categorized**

## **Financial Statement**

|                                           | 2014        | 2242        |
|-------------------------------------------|-------------|-------------|
| ASSETS                                    | 2011        | 2012        |
| Current Assets                            | \$561,898   | \$822,568   |
| Property & Equipment                      | \$183,630   | \$178,419   |
| Other Assets                              | \$1,078,921 | \$894,241   |
| Total Assets                              | \$1,824,449 | \$1,895,228 |
|                                           |             |             |
| LIABILITIES & NET ASSETS                  |             |             |
| Current Liabilities                       | \$72,131    | \$64,118    |
| Long-Term Liabilities                     | \$363,093   | \$264,673   |
| Net Assets                                | \$1,389,225 | \$1,566,437 |
| <b>Total Liabilities &amp; Net Assets</b> | \$1,824,449 | \$1,895,228 |
|                                           |             |             |
| REVENUE                                   |             |             |
| Contributions                             | \$142,255   | \$157,342   |
| Grants                                    | \$99,222    | \$145,305   |
| Interest                                  | \$58,762    | \$175,599   |
| Special Events                            | \$80,189    | \$56,143    |
| In-Kind Donations                         | \$110,748   | \$21,856    |
| Sales                                     | \$107,188   | \$125,622   |
| Gains                                     | \$35,321    | -\$75,430   |
| Miscellaneous                             | \$1,566     | \$4,246     |
| Total                                     | \$635,251   | \$602,191   |
|                                           |             |             |
| EXPENSES                                  |             |             |
| Program                                   | \$257,823   | \$269,076   |
| Management & General                      | \$114,349   | \$135,607   |
| Fundraising                               | \$16,967    | \$20,296    |
| Total                                     | \$389,139   | \$424,979   |
|                                           |             |             |