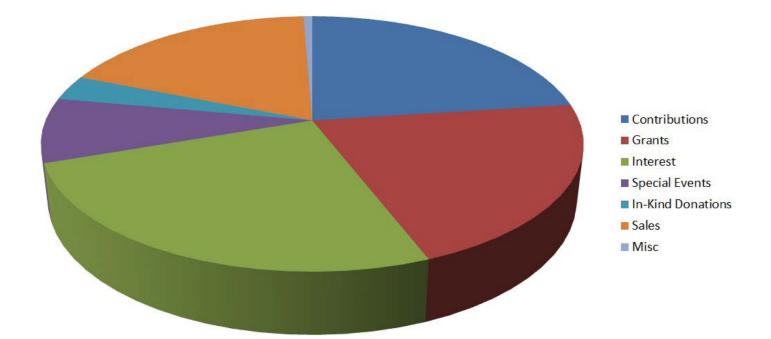

### **Income Categorized**

## **Financial Statement**

|                                           | 2014        | 2242        |
|-------------------------------------------|-------------|-------------|
| ASSETS                                    | 2011        | 2012        |
| Current Assets                            | \$561,898   | \$822,568   |
| Property & Equipment                      | \$183,630   | \$178,419   |
| Other Assets                              | \$1,078,921 | \$894,241   |
| Total Assets                              | \$1,824,449 | \$1,895,228 |
|                                           |             |             |
| LIABILITIES & NET ASSETS                  |             |             |
| Current Liabilities                       | \$72,131    | \$64,118    |
| Long-Term Liabilities                     | \$363,093   | \$264,673   |
| Net Assets                                | \$1,389,225 | \$1,566,437 |
| <b>Total Liabilities &amp; Net Assets</b> | \$1,824,449 | \$1,895,228 |
|                                           |             |             |
| REVENUE                                   |             |             |
| Contributions                             | \$142,255   | \$157,342   |
| Grants                                    | \$99,222    | \$145,305   |
| Interest                                  | \$58,762    | \$175,599   |
| Special Events                            | \$80,189    | \$56,143    |
| In-Kind Donations                         | \$110,748   | \$21,856    |
| Sales                                     | \$107,188   | \$125,622   |
| Gains                                     | \$35,321    | -\$75,430   |
| Miscellaneous                             | \$1,566     | \$4,246     |
| Total                                     | \$635,251   | \$602,191   |
|                                           |             |             |
| EXPENSES                                  |             |             |
| Program                                   | \$257,823   | \$269,076   |
| Management & General                      | \$114,349   | \$135,607   |
| Fundraising                               | \$16,967    | \$20,296    |
| Total                                     | \$389,139   | \$424,979   |
|                                           |             |             |